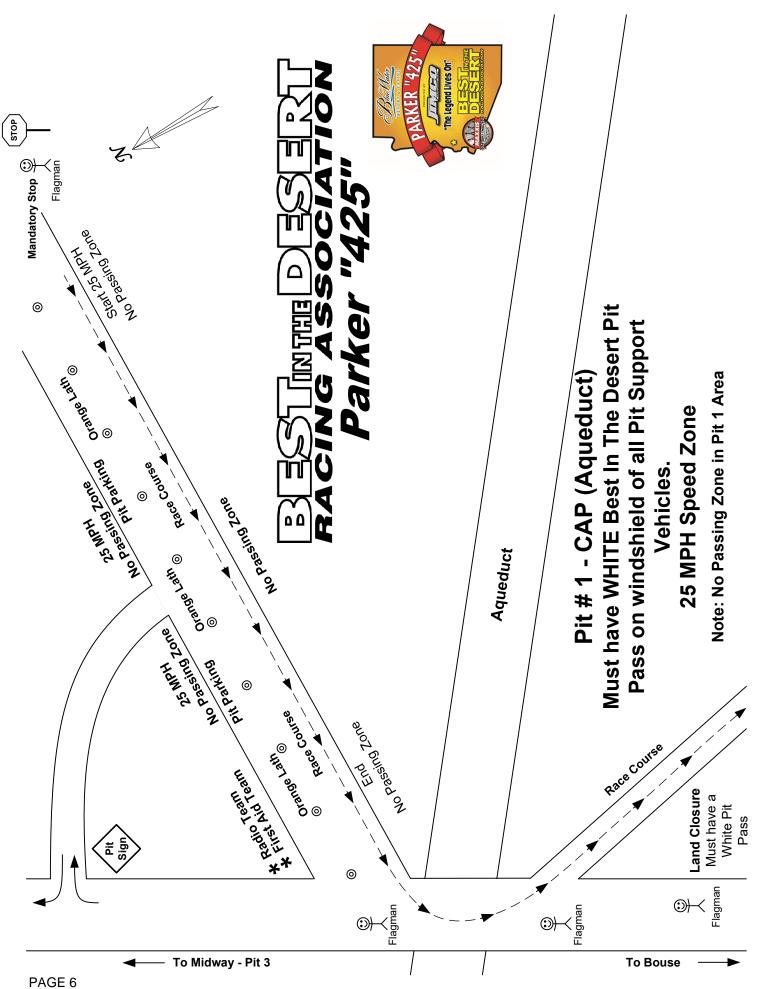

# Note: Allow extra time to drive to Shea Road Main Pit. The BLM Fee Area Checkpoint "WILL CAUSE SLOW DOWN"!

| 1 | PARKER TO PIT # 1 - CAP (AQUA DUCT)                                                      | 32.0          | 32.0 | 34.4 |
|---|------------------------------------------------------------------------------------------|---------------|------|------|
|   | Must be past "Cap Canal" to enter Midway by 8am - Cap closes 7:45 am (Friday & Saturday) |               |      |      |
|   |                                                                                          |               |      |      |
| 2 | PARKER TO PIT # 2 - GRAHAM WELL                                                          | 53.5          | 21.5 | 50.7 |
|   |                                                                                          |               |      |      |
| 3 | PARKER TO PIT # 3 - MIDWAY (Stationery)                                                  | 90.8          | 37.3 | 39.1 |
|   | Must be into Midway by 8 am, cannot leave until 2 pm (Frida                              | y & Saturday) |      |      |

### CONTINUE TO PIT # 1 - CAP (AQUA DUCT) & TO PIT # 3 - MIDWAY

| DIRECTION                                               | NOTES                                                                                                                                                                                            | TO PIT |  |
|---------------------------------------------------------|--------------------------------------------------------------------------------------------------------------------------------------------------------------------------------------------------|--------|--|
| PLOMOSA RD                                              | CONTINUE TO THE STOP SIGN<br>TURN LEFT ON TO RAYDER DRIVE                                                                                                                                        | 26.5   |  |
| RAYDER DRIVE                                            | CONTINUE ON RAYDER DRIVE                                                                                                                                                                         | 28.7   |  |
| DIRT ROAD                                               | THERE IS A "Y" IN THE ROAD - DIRT ROAD 35 MPH - THIS IS A SPECTATING AREA ON THE CORNER OF THE "Y" - YOU MUST PARK BEHIND THE RAILROAD TIE / CABLE FENCE - NO PITING ALLOWED IN SPECTATOR AREAS! | 28.8   |  |
| DIRT ROAD                                               | TO CONTINUE TO PIT # 1 and PIT #3 and A 2ND SPECTATOR AREA VIER LEFT TOWARD "LINCOLN RANCH" AND THE PARKER/SWANSEA SIGN POINTS LEFT                                                              | 28.8   |  |
| DIRT ROAD                                               | SPECTATOR AREA ON RIGHT FOR NEXT .3 MILES SPECTATORS MUST PARK BEHIND THE RAILROAD TIE/CABLE FENCE NO PITTING ALLOWED IN SPECTATOR AREAS!                                                        | 32.1   |  |
| DIRT ROAD                                               | CROSS OVER AQUA DUCT  DANGER - RACECOURSE CROSSING - OBEY FLAGMAN  NO STOPPING OR PARKING WITHIN 1000 FEET OF RACECOURSE CROSSING  NO SPECTATING !!!                                             | 34.2   |  |
|                                                         | TURN RIGHT IN TO THE PIT                                                                                                                                                                         | 34.4   |  |
| DIRT ROAD                                               | PIT # 1 - AQUA DUCT - WHITE PIT PASS ON WINDOW SHIELD REQUIRED                                                                                                                                   | 34.4   |  |
|                                                         | TO GO STRAIGHT TO PIT # 3 MIDWAY - CONTINUE STRAIGHT PAST AQUA DUCT MIDWAY IS A STATIONERY PIT. MUST BE IN BY 7AM, CANNOT LEAVE TILL 1PM                                                         |        |  |
| DIRT ROAD                                               | CONTINUE STRAIGHT TO PIT # 3 MIDWAY                                                                                                                                                              | 34.2   |  |
| DIRT ROAD                                               | BROWN BLM SIGN ON LEFT                                                                                                                                                                           | 34.4   |  |
| DIRT ROAD                                               | DANGER - RACECOURSE CROSSING - OBEY FLAGMAN<br>NO STOPPING OR PARKING WITHIN 1000 FEET OF RACECOURSE CROSSING<br>GO SLOW IN TO PIT                                                               | 39.0   |  |
| DIRT ROAD                                               | PIT # 3 MIDWAY - STATIONERY PIT - GRAY PIT PASS ON WINDOW SHIELD REQUIRED                                                                                                                        | 39.1   |  |
| NOTE: FRIDAY & SATURDAY - IN BY 7 AM - TIME OUT AT 1 PM |                                                                                                                                                                                                  |        |  |