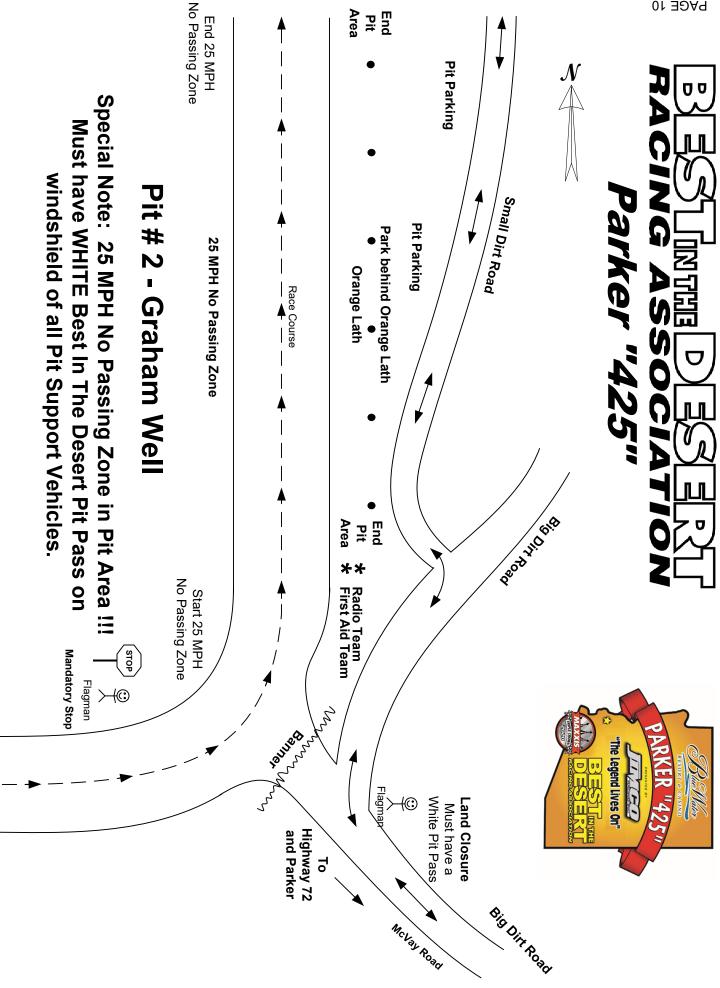

### LEAVING PARKER TO PIT # 2 - GRAHAM WELL - UNLIMITED PIT

### ALL SUPPORT TRUCKS MUST HAVE A WHITE PIT PASS ON WINDSHIELD

| DIRECTION                         | NOTES                                                                                                       |                                           | TO PIT |
|-----------------------------------|-------------------------------------------------------------------------------------------------------------|-------------------------------------------|--------|
| US - 95 &<br>California<br>Avenue | RESET ODO TO "0" AT STOP LIGHT AT THE INTERSECTION OF US-95 N & CALIFORNIA AVENUE - AM/PM ARCO ON SE CORNER |                                           | 0.0    |
| Avenue                            | HEAD SOUTH ON US-95 S / CALIFORNIA AVENUE                                                                   |                                           | 0.0    |
| US - 95 S                         | CHAMBER OF COMMERCE ON LEFT AT STOP LIGHT DAN BEAVER FORD DEALERSHIP ON RIGHT - CONTINUE STRAIGH            | НТ                                        | 0.2    |
| US - 95 S                         | GREEN SIGN ON RIGHT<br>CONTINUE STRAIGHT                                                                    | JCT SR 72 11<br>QUARTZSITE 34<br>YUMA 118 | 0.8    |
| US - 95 S                         | MOHAVE ROAD - MAIN PIT (TURN LEFT IF GOING TO MAIN PIT)                                                     | TOWA TTO                                  | 1.0    |
| US - 95 S                         | GREEN SIGN                                                                                                  | SHEA ROAD                                 | 1.5    |
| US - 95 S                         | GREEN SIGN                                                                                                  | QUARTZSITE 25<br>YUMA 109                 | 9.1    |
| US - 95 S                         | GREEN SIGN                                                                                                  | LEAVING CO<br>RIVER INDIAN<br>RESERVATION | 9.3    |
| US - 95 S                         | GREEN SIGN                                                                                                  | JCT 72-1/2 mile                           | 11.7   |
| US - 95 S                         | GREEN SIGN<br>CONTINUE STRAIGHT                                                                             | ^ PHOENIX<br>QUARTZSITE ><br>YUMA         | 12.1   |
| US - 95 S<br>AZ - 72 S            | WHITE / BLACK ROAD SIGN CONTINUE STRAIGHT ON AZ-72 S                                                        | EAST SOUTH 72 ^ 95 >                      | 12.2   |
| AZ - 72 S                         | GREEN SIGN                                                                                                  | BOUSE 14<br>JCT 60 37<br>PHOENIX 145      | 12.3   |
| AZ - 72 S                         | GREEN SIGN                                                                                                  | BOUSE 7<br>Wickenberg 90                  | 19.1   |
| AZ - 72 S                         | GREEN SIGN - 45 mph SPEED LIMIT                                                                             | BOUSE                                     | 25.6   |

### CONTINUE TO PIT # 2 - GRAHAM WELL - UNLIMITED PIT

| DIRECTION | NOTES                                                        |                                                | TO PIT |
|-----------|--------------------------------------------------------------|------------------------------------------------|--------|
| AZ - 72 S | BOUSE GENERAL STORE ON RIGHT<br>CONTINUE THROUGH BOUSE SOUTH |                                                | 26.0   |
| AZ - 72 S | GREEN SIGN                                                   | HOPE 20<br>PHOENIX 130                         | 29.1   |
| AZ - 72 S | GREEN SIGN                                                   | AVENUE 42 E                                    | 32.8   |
| AZ - 72 S | BIG TOWER ON LEFT                                            |                                                | 35.5   |
| AZ - 72 S | GREEN SIGN                                                   | JCT US 60 10<br>WICKENBURG 70                  | 38.5   |
| AZ - 72 S | SLOW DOWN - PREPARE TO TURN LEFT OFF HWY ON TO DIRT RO       | OAD                                            | 39.0   |
| AZ - 72 S | GREEN SIGN ON RIGHT                                          | N MCVAY ROAD                                   | 39.3   |
| AZ - 72 S | N. MCVAY ROAD (GREEN SIGN ON LEFT SIDE)                      |                                                | 39.4   |
| DIRT ROAD | TURN LEFT OFF HWY AZ - 72 S ON TO DIRT ROAD                  |                                                | 39.4   |
| DIRT ROAD | DANGER!!! - GO SLOW SHARP TURN ON TO NARROW ROAD             |                                                | 39.4   |
| DIRT ROAD | CROSS CATTLE GUARD ON TO DIRT ROAD                           |                                                | 39.4   |
| DIRT ROAD | STOP SIGN CROSS RR TRACKS - YOU MUST STOP AT RR XINGS        |                                                | 39.5   |
| DIRT ROAD | YELLOW SIGN<br>FOLLOW POWER POLES                            | PRIMITIVE ROAD<br>CAUTION - USE<br>AT OWN RISK | 40.1   |
| DIRT ROAD | BROWN SIGN ON RIGHT                                          | J & D's<br>TTP OASIS                           | 40.5   |
| DIRT ROAD | CROSS CATTLE GUARD - CONTINUE STRAIGHT                       |                                                | 45.0   |
| DIRT ROAD | PIT ROAD - WATCH FOR PIT SIGNS & ARROWS                      |                                                | 50.6   |
|           | PIT # 2 - GRAHAM WELL - UNLIMITED PIT - WHITE PIT PASS REQU  | IIREC                                          | 50.7   |