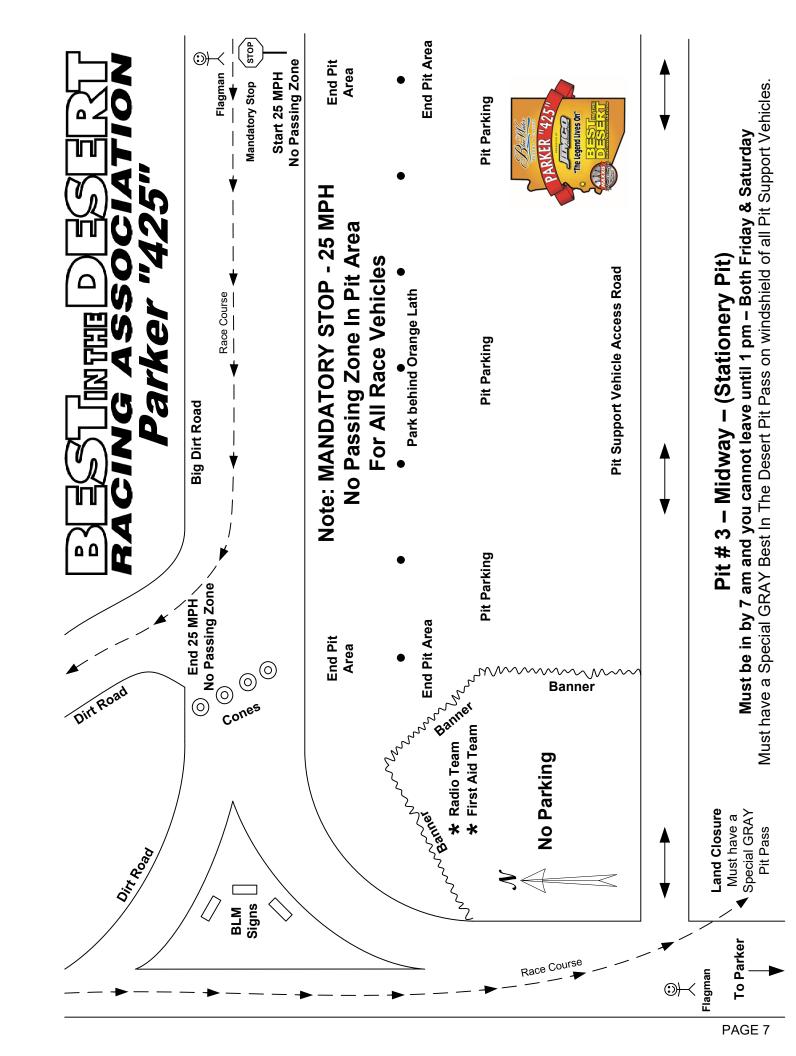

# Note: Allow extra time to drive to Shea Road Main Pit. The BLM Fee Area Checkpoint "WILL CAUSE SLOW DOWN"!

| 1 | PARKER TO PIT # 1 - CAP (AQUA DUCT)                                                      | 32.0          | 32.0 | 34.4 |
|---|------------------------------------------------------------------------------------------|---------------|------|------|
|   | Must be past "Cap Canal" to enter Midway by 8am - Cap closes 7:45 am (Friday & Saturday) |               |      |      |
|   |                                                                                          |               |      |      |
| 2 | PARKER TO PIT # 2 - GRAHAM WELL                                                          | 53.5          | 21.5 | 50.7 |
|   |                                                                                          |               |      |      |
| 3 | PARKER TO PIT # 3 - MIDWAY (Stationery)                                                  | 90.8          | 37.3 | 39.1 |
|   | Must be into Midway by 8 am, cannot leave until 2 pm (Frida                              | y & Saturday) |      |      |

### CONTINUE TO PIT # 1 - CAP (AQUA DUCT) & TO PIT # 3 - MIDWAY

| DIRECTION                                               | NOTES                                                                                                                                                                                            | TO PIT |  |
|---------------------------------------------------------|--------------------------------------------------------------------------------------------------------------------------------------------------------------------------------------------------|--------|--|
| PLOMOSA RD                                              | CONTINUE TO THE STOP SIGN<br>TURN LEFT ON TO RAYDER DRIVE                                                                                                                                        | 26.5   |  |
| RAYDER DRIVE                                            | CONTINUE ON RAYDER DRIVE                                                                                                                                                                         | 28.7   |  |
| DIRT ROAD                                               | THERE IS A "Y" IN THE ROAD - DIRT ROAD 35 MPH - THIS IS A SPECTATING AREA ON THE CORNER OF THE "Y" - YOU MUST PARK BEHIND THE RAILROAD TIE / CABLE FENCE - NO PITING ALLOWED IN SPECTATOR AREAS! | 28.8   |  |
| DIRT ROAD                                               | TO CONTINUE TO PIT # 1 and PIT #3 and A 2ND SPECTATOR AREA VIER LEFT TOWARD "LINCOLN RANCH" AND THE PARKER/SWANSEA SIGN POINTS LEFT                                                              | 28.8   |  |
| DIRT ROAD                                               | SPECTATOR AREA ON RIGHT FOR NEXT .3 MILES SPECTATORS MUST PARK BEHIND THE RAILROAD TIE/CABLE FENCE NO PITTING ALLOWED IN SPECTATOR AREAS!                                                        | 32.1   |  |
| DIRT ROAD                                               | CROSS OVER AQUA DUCT  DANGER - RACECOURSE CROSSING - OBEY FLAGMAN  NO STOPPING OR PARKING WITHIN 1000 FEET OF RACECOURSE CROSSING  NO SPECTATING !!!                                             | 34.2   |  |
|                                                         | TURN RIGHT IN TO THE PIT                                                                                                                                                                         | 34.4   |  |
| DIRT ROAD                                               | PIT # 1 - AQUA DUCT - WHITE PIT PASS ON WINDOW SHIELD REQUIRED                                                                                                                                   | 34.4   |  |
|                                                         | TO GO STRAIGHT TO PIT # 3 MIDWAY - CONTINUE STRAIGHT PAST AQUA DUCT MIDWAY IS A STATIONERY PIT. MUST BE IN BY 7AM, CANNOT LEAVE TILL 1PM                                                         |        |  |
| DIRT ROAD                                               | CONTINUE STRAIGHT TO PIT # 3 MIDWAY                                                                                                                                                              | 34.2   |  |
| DIRT ROAD                                               | BROWN BLM SIGN ON LEFT                                                                                                                                                                           | 34.4   |  |
| DIRT ROAD                                               | DANGER - RACECOURSE CROSSING - OBEY FLAGMAN<br>NO STOPPING OR PARKING WITHIN 1000 FEET OF RACECOURSE CROSSING<br>GO SLOW IN TO PIT                                                               | 39.0   |  |
| DIRT ROAD                                               | PIT # 3 MIDWAY - STATIONERY PIT - GRAY PIT PASS ON WINDOW SHIELD REQUIRED                                                                                                                        | 39.1   |  |
| NOTE: FRIDAY & SATURDAY - IN BY 7 AM - TIME OUT AT 1 PM |                                                                                                                                                                                                  |        |  |