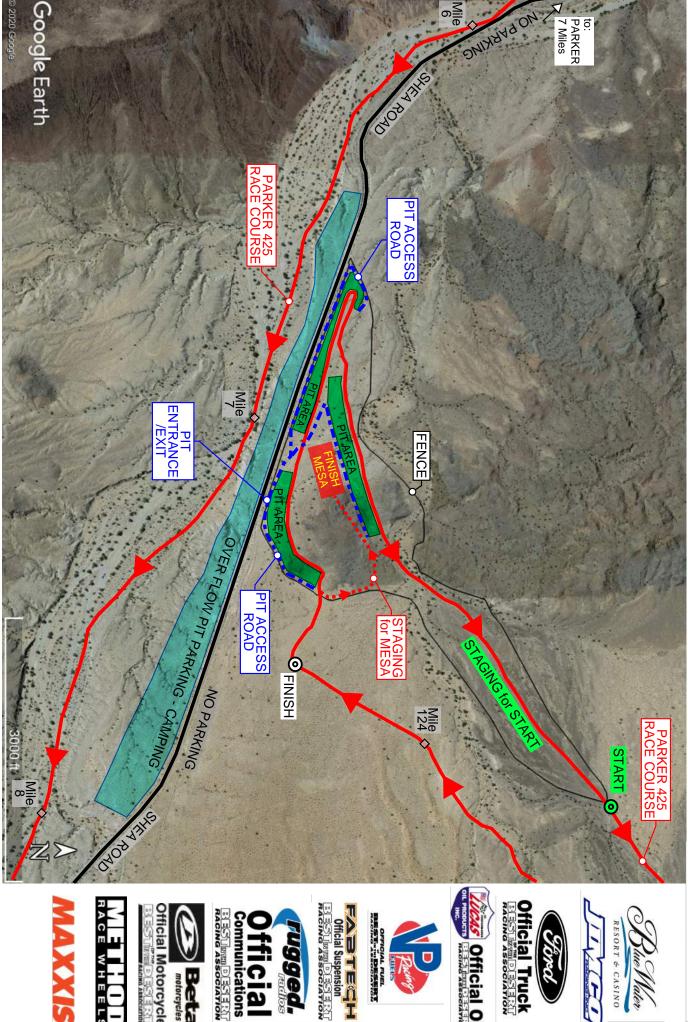

### FROM PARKER TO SHEA ROAD MAIN PIT AREA PARKER "425"

| DIRECTION                         | NOTES                                                                                                       |                                           | TO PIT |
|-----------------------------------|-------------------------------------------------------------------------------------------------------------|-------------------------------------------|--------|
| US - 95 &<br>California<br>Avenue | RESET ODO TO "0" AT STOP LIGHT AT THE INTERSECTION OF US-95 N & CALIFORNIA AVENUE - AM/PM ARCO ON SE CORNER |                                           | 0.0    |
| Avenue                            | HEAD SOUTH ON US-95 S / CALIFORNIA AVENUE                                                                   |                                           | 0.0    |
| US - 95 S                         | CHAMBER OF COMMERCE ON LEFT AT STOP LIGHT<br>PARKER MOTORS FORD DEALERSHIP ON RIGHT - CONTINUE<br>STRAIGHT  |                                           | 0.2    |
| US - 95 S                         | GREEN SIGN ON RIGHT                                                                                         | JCT SR 72 11<br>QUARTZSITE 34<br>YUMA 118 | 8.0    |
| US - 95 S                         | Continue straight on US 95                                                                                  | MOHAVE ROAD                               | 1.1    |
| US - 95 S                         | Turn Left on to Shea Road                                                                                   | SHEA ROAD                                 | 1.6    |
| Shea Road                         | Extream Caution: Shea Road is in VERY POOR CONDITION                                                        |                                           |        |
| Shea Road                         | Cross Rail Road Tracks- Use Caution                                                                         |                                           | 1.8    |
| Shea Road                         | Cross Cattle Guard - LEAVING CRIT LANDS                                                                     |                                           | 5.7    |
| Shea Road                         | ENTERING BLM LANDS- WEAR MASK AT ALL TIMES                                                                  |                                           | 6.7    |
| Shea Road                         | EXTREAM CAUTION - PARKER "425" Race Course Crossing                                                         |                                           | 6.9    |
| Shea Road                         | PARKER "425" MAIN PIT AREA - SEE MAP                                                                        |                                           | 9.3    |

### PIT PASS and ARM BANDS REQUIRED AT THE MAIN PIT AREA

## TO RETURN TO THE FINISH LINE AT SHEA ROAD MAIN PIT FROM PIT # 1 & PIT # 3 GO BACK TO BOUSE AND PICK UP NOTES

| DIRECTION                            | NOTES - FROM BOUSE                                                                                                    |                                            | TO PIT |
|--------------------------------------|-----------------------------------------------------------------------------------------------------------------------|--------------------------------------------|--------|
| PLOMOSA RD<br>AZ - 72 N<br>AZ - 72 N | RESET ODO TO "O" AT THE STOP SIGN ON PLOMOSA ROAD AND A TURN RIGHT ON TO AZ-72 NORTH TO PARKER CONTINUE THROUGH BOUSE | Z-72                                       | 0.0    |
| AZ - 72 N                            | GREEN SIGN                                                                                                            | PARKER<br>CITY LIMITS                      | 10.0   |
| AZ - 72 N                            | GREEN SIGN                                                                                                            | JCT-1/2 MILE                               | 13.6   |
| AZ - 72 N                            | GREEN SIGN                                                                                                            | ^ PARKER<br>Lake Havasu City<br>< YUMA     | 13.9   |
| AZ - 72 N                            | WHITE / BLACK ROAD SIGN<br>END AZ-72                                                                                  | SOUTH NORTH<br>< 95 ^ 95                   | 14.0   |
| US - 95 N                            | GREEN SIGN                                                                                                            | PARKER 12<br>Lake Havasu City              | 14.1   |
| US - 95 N                            | GREEN SIGN                                                                                                            | ENTERING CO<br>RIVER INDIAN<br>RESERVATION | 16.8   |
| US - 95 N                            | Right Turn                                                                                                            | SHEA ROAD                                  | 24.5   |
| Shea Road                            | Extream Caution: Shea Road is in VERY POOR CONDITION                                                                  |                                            |        |
| Shea Road                            | Cross Rail Road Tracks- Use Caution                                                                                   |                                            | 24.7   |
| Shea Road                            | Cross Cattle Guard - LEAVING CRIT LANDS                                                                               |                                            | 28.6   |
| Shea Road                            | ENTERING BLM LANDS- WEAR MASK AT ALL TIMES                                                                            |                                            | 29.6   |
| Shea Road                            | EXTREAM CAUTION - PARKER "425" Race Course Crossing                                                                   |                                            | 29.8   |
| Shea Road                            | PARKER "425" MAIN PIT AREA - SEE MAP                                                                                  | Shea Road Main Pit                         | 32.2   |