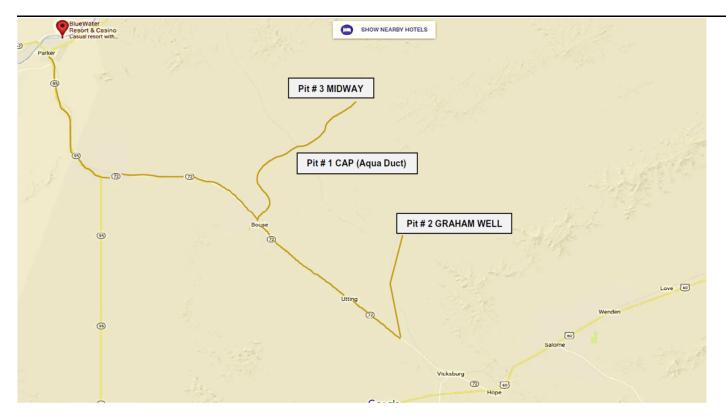

# Note: Allow extra time to drive to Shea Road Main Pit. The BLM Fee Area Checkpoint "WILL CAUSE SLOW DOWN"!

| 1 | PARKER TO PIT # 1 - CAP (AQUA DUCT)                                                      | 32.0          | 32.0 | 34.4 |
|---|------------------------------------------------------------------------------------------|---------------|------|------|
|   | Must be past "Cap Canal" to enter Midway by 8am - Cap closes 7:45 am (Friday & Saturday) |               |      |      |
|   |                                                                                          |               |      |      |
| 2 | PARKER TO PIT # 2 - GRAHAM WELL                                                          | 53.5          | 21.5 | 50.7 |
|   |                                                                                          |               |      |      |
| 3 | PARKER TO PIT # 3 - MIDWAY (Stationery)                                                  | 90.8          | 37.3 | 39.1 |
|   | Must be into Midway by 8 am, cannot leave until 2 pm (Frida                              | y & Saturday) |      |      |

### FROM PARKER TO SHEA ROAD MAIN PIT AREA PARKER "425"

| DIRECTION                         | NOTES                                                                                                       |                                           | TO PIT |
|-----------------------------------|-------------------------------------------------------------------------------------------------------------|-------------------------------------------|--------|
| US - 95 &<br>California<br>Avenue | RESET ODO TO "0" AT STOP LIGHT AT THE INTERSECTION OF US-95 N & CALIFORNIA AVENUE - AM/PM ARCO ON SE CORNER |                                           | 0.0    |
| Avenue                            | HEAD SOUTH ON US-95 S / CALIFORNIA AVENUE                                                                   |                                           | 0.0    |
| US - 95 S                         | CHAMBER OF COMMERCE ON LEFT AT STOP LIGHT<br>PARKER MOTORS FORD DEALERSHIP ON RIGHT - CONTINUE<br>STRAIGHT  |                                           | 0.2    |
| US - 95 S                         | GREEN SIGN ON RIGHT                                                                                         | JCT SR 72 11<br>QUARTZSITE 34<br>YUMA 118 | 8.0    |
| US - 95 S                         | Continue straight on US 95                                                                                  | MOHAVE ROAD                               | 1.1    |
| US - 95 S                         | Turn Left on to Shea Road                                                                                   | SHEA ROAD                                 | 1.6    |
| Shea Road                         | Extream Caution: Shea Road is in VERY POOR CONDITION                                                        |                                           |        |
| Shea Road                         | Cross Rail Road Tracks- Use Caution                                                                         |                                           | 1.8    |
| Shea Road                         | Cross Cattle Guard - LEAVING CRIT LANDS                                                                     |                                           | 5.7    |
| Shea Road                         | ENTERING BLM LANDS- WEAR MASK AT ALL TIMES                                                                  |                                           | 6.7    |
| Shea Road                         | EXTREAM CAUTION - PARKER "425" Race Course Crossing                                                         |                                           | 6.9    |
| Shea Road                         | PARKER "425" MAIN PIT AREA - SEE MAP                                                                        |                                           | 9.3    |

### LEAVING PARKER TO PIT # 1 - CAP (AQUA DUCT) & TO PIT # 3 - MIDWAY

### CONTINUE TO PIT # 1 - CAP (AQUA DUCT) & TO PIT # 3 - MIDWAY

| DIRECTION                                               | NOTES                                                                                                                                                                                            | TO PIT |  |
|---------------------------------------------------------|--------------------------------------------------------------------------------------------------------------------------------------------------------------------------------------------------|--------|--|
| PLOMOSA RD                                              | CONTINUE TO THE STOP SIGN<br>TURN LEFT ON TO RAYDER DRIVE                                                                                                                                        | 26.5   |  |
| RAYDER DRIVE                                            | CONTINUE ON RAYDER DRIVE                                                                                                                                                                         | 28.7   |  |
| DIRT ROAD                                               | THERE IS A "Y" IN THE ROAD - DIRT ROAD 35 MPH - THIS IS A SPECTATING AREA ON THE CORNER OF THE "Y" - YOU MUST PARK BEHIND THE RAILROAD TIE / CABLE FENCE - NO PITING ALLOWED IN SPECTATOR AREAS! | 28.8   |  |
| DIRT ROAD                                               | TO CONTINUE TO PIT # 1 and PIT #3 and A 2ND SPECTATOR AREA VIER LEFT TOWARD "LINCOLN RANCH" AND THE PARKER/SWANSEA SIGN POINTS LEFT                                                              | 28.8   |  |
| DIRT ROAD                                               | SPECTATOR AREA ON RIGHT FOR NEXT .3 MILES SPECTATORS MUST PARK BEHIND THE RAILROAD TIE/CABLE FENCE NO PITTING ALLOWED IN SPECTATOR AREAS!                                                        | 32.1   |  |
| DIRT ROAD                                               | CROSS OVER AQUA DUCT  DANGER - RACECOURSE CROSSING - OBEY FLAGMAN  NO STOPPING OR PARKING WITHIN 1000 FEET OF RACECOURSE CROSSING  NO SPECTATING !!!                                             | 34.2   |  |
|                                                         | TURN RIGHT IN TO THE PIT                                                                                                                                                                         | 34.4   |  |
| DIRT ROAD                                               | PIT # 1 - AQUA DUCT - WHITE PIT PASS ON WINDOW SHIELD REQUIRED                                                                                                                                   | 34.4   |  |
|                                                         | TO GO STRAIGHT TO PIT # 3 MIDWAY - CONTINUE STRAIGHT PAST AQUA DUCT MIDWAY IS A STATIONERY PIT. MUST BE IN BY 7AM, CANNOT LEAVE TILL 1PM                                                         |        |  |
| DIRT ROAD                                               | CONTINUE STRAIGHT TO PIT # 3 MIDWAY                                                                                                                                                              | 34.2   |  |
| DIRT ROAD                                               | BROWN BLM SIGN ON LEFT                                                                                                                                                                           | 34.4   |  |
| DIRT ROAD                                               | DANGER - RACECOURSE CROSSING - OBEY FLAGMAN<br>NO STOPPING OR PARKING WITHIN 1000 FEET OF RACECOURSE CROSSING<br>GO SLOW IN TO PIT                                                               | 39.0   |  |
| DIRT ROAD                                               | PIT # 3 MIDWAY - STATIONERY PIT - GRAY PIT PASS ON WINDOW SHIELD REQUIRED                                                                                                                        | 39.1   |  |
| NOTE: FRIDAY & SATURDAY - IN BY 7 AM - TIME OUT AT 1 PM |                                                                                                                                                                                                  |        |  |

NOTE: FRIDAY & SATURDAY - IN BY 7 AM - TIME OUT AT 1 PM

TO PIT # 2 - GRAHAM WELL

RETURN TO AZ - 72 SOUTH AND PICK UP NOTES TO GRAHAM WELL TO

**CONTINUE TO PIT # 2** 

### LEAVING PARKER TO PIT # 2 - GRAHAM WELL - UNLIMITED PIT

### CONTINUE TO PIT # 2 - GRAHAM WELL - UNLIMITED PIT

| DIRECTION | NOTES                                                        |                                                | TO PIT |
|-----------|--------------------------------------------------------------|------------------------------------------------|--------|
| AZ - 72 S | BOUSE GENERAL STORE ON RIGHT<br>CONTINUE THROUGH BOUSE SOUTH |                                                | 26.0   |
| AZ - 72 S | GREEN SIGN                                                   | HOPE 20<br>PHOENIX 130                         | 29.1   |
| AZ - 72 S | GREEN SIGN                                                   | AVENUE 42 E                                    | 32.8   |
| AZ - 72 S | BIG TOWER ON LEFT                                            |                                                | 35.5   |
| AZ - 72 S | GREEN SIGN                                                   | JCT US 60 10<br>WICKENBURG 70                  | 38.5   |
| AZ - 72 S | SLOW DOWN - PREPARE TO TURN LEFT OFF HWY ON TO DIRT RO       | OAD                                            | 39.0   |
| AZ - 72 S | GREEN SIGN ON RIGHT                                          | N MCVAY ROAD                                   | 39.3   |
| AZ - 72 S | N. MCVAY ROAD (GREEN SIGN ON LEFT SIDE)                      |                                                | 39.4   |
| DIRT ROAD | TURN LEFT OFF HWY AZ - 72 S ON TO DIRT ROAD                  |                                                | 39.4   |
| DIRT ROAD | DANGER!!! - GO SLOW SHARP TURN ON TO NARROW ROAD             |                                                | 39.4   |
| DIRT ROAD | CROSS CATTLE GUARD ON TO DIRT ROAD                           |                                                | 39.4   |
| DIRT ROAD | STOP SIGN CROSS RR TRACKS - YOU MUST STOP AT RR XINGS        |                                                | 39.5   |
| DIRT ROAD | YELLOW SIGN<br>FOLLOW POWER POLES                            | PRIMITIVE ROAD<br>CAUTION - USE<br>AT OWN RISK | 40.1   |
| DIRT ROAD | BROWN SIGN ON RIGHT                                          | J & D's<br>TTP OASIS                           | 40.5   |
| DIRT ROAD | CROSS CATTLE GUARD - CONTINUE STRAIGHT                       |                                                | 45.0   |
| DIRT ROAD | PIT ROAD - WATCH FOR PIT SIGNS & ARROWS                      |                                                | 50.6   |
|           | PIT # 2 - GRAHAM WELL - UNLIMITED PIT - WHITE PIT PASS REQU  | IIREC                                          | 50.7   |